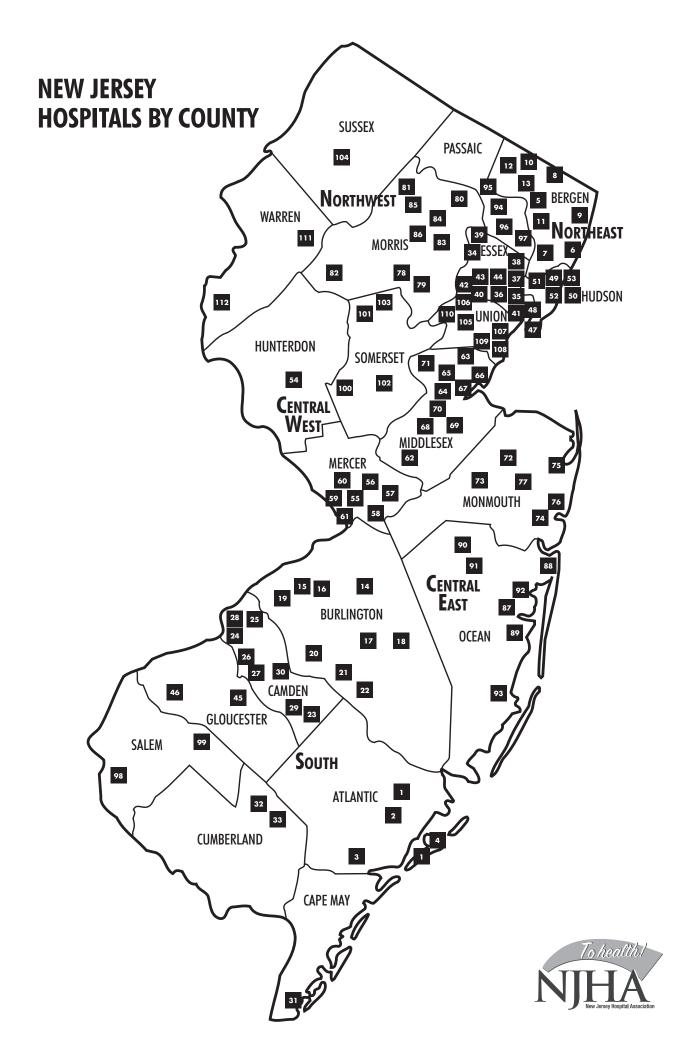

## **NEW JERSEY HOSPITALS BY COUNTY**

#### **ATLANTIC COUNTY**

- 1 AtlantiCare AtlantiCare Regional Medical Center, Atlantic City and
- 2 Bacharach Institute for Rehabilitation, Pomona
- 3 Shore Medical Center, Somers Point
- Acuity Specialty Hospital of New Jersey, Atlantic City

#### BERGEN COUNTY

- 5 Bergen New Bridge Medical Center, Paramus
- 6 Englewood Hospital, Englewood
- 7 Hackensack Meridian *Health* Hackensack University Medical Center,
- 8 Hackensack Meridian *Health* Pascack Valley Medical Center, Westwood
- 9 Holy Name Medical Center, Teaneck
- 10 Kessler Institute for Rehabilitation Saddle Brook, Saddle Brook
- 11 Select Specialty Hospital Northeast New Jersey, Rochelle Park
- 12 Christian Health Care Center, Wyckoff
- 13 Valley Health System The Valley Hospital, Ridgewood

#### **BURLINGTON COUNTY**

- 14 Buttonwood Behavioral Health Hospital Mount Holly
- 15 Virtua Health Virtua Willingboro Hospital, Willingboro
- 16 Acuity Specialty Hospital of Southern New Jersey, Willingboro
- 17 Virtua Health Virtua Memorial, Mount Holly
- 18 Deborah Heart and Lung Center. Browns Mills
- 19 Hampton Behavioral Health Center AKA Universal Health Services, Rancocas
- 20 Kessler Institute for Rehabilitation Marlton, Marlton
- 21 Virtua Health Virtua Marlton, Marlton
- 22 Weisman Childrens Rehabilitation Hospital, Marlton

#### **CAMDEN COUNTY**

- 23 Ancora Psychiatric Hospital, Ancora
- 24 Northbrook Behavioral Hospital, Camden
- **25** The Cooper Health System Cooper University Health Care, Camden
- 26 Jefferson Health New Jersey Jefferson Cherry Hill Hospital, Cherry Hill
- 27 Jefferson Health New Jersey Jefferson Stratford Hospital, Stratford
- **28** Virtua Health Virtua Our Lady of Lourdes Hospital, Camden
- 29 Virtua Health Virtua Berlin, Berlin
- 30 Virtua Health Virtua Voorhees, Voorhees

#### CAPE MAY COUNTY

31 Cape Regional Health System, Cape May Court House

### **CUMBERLAND COUNTY**

- 32 Inspira Health Inspira Medical Center Vineland, Vineland
- 33 Encompass Health Rehabilitation Hospital of Vineland, Vineland

## ESSEX COUNTY

- 34 Hackensack Meridian Health Mountainside Medical Center, Montclair
- 35 Columbus Hospital LTACH, Newark
- 36 Saint Michael's Medical Center, Newark
- 37 RWJBarnabas Health Clara Maass Medical Center, Belleville
- 38 East Orange General Hospital, East Orange
- **39** Essex County Hospital Center, Cedar Grove
- 40 Kessler Institute for Rehabilitation West Orange, West Orange
- 41 RWJBarnabas Health Newark Beth Israel Medical Center, Newark
- **42** RWJBarnabas Health Saint Barnabas Medical Center, Livingston
- 43 University Hospital, Newark
- 44 VA New Jersey Health Care System, East Orange

#### GLOUCESTER COUNTY

- 45 Jefferson Health New Jersey Jefferson Washington Township Hospital, Turnersville
- 46 Inspira Health Inspira Medical Center Mullica Hill, Mullica Hill

#### HUDSON COUNTY

- **47** CarePoint Health Bayonne Medical Center, Bayonne
- 48 CarePoint Health Christ Hospital, Jersey City
- 49 CarePoint Health Hoboken University Medical Center, Hoboken
- 50 Hudson County Meadowview Hospital, Secaucus
- 51 RWJBarnabas Health Jersey City Medical Center, Jersey City
- **52** Hudson Regional Hospital, Secaucus
- 53 Hackensack Meridian Health Palisades Medical Center, North Bergen

### HUNTERDON COUNTY

**54** Hunterdon Healthcare System — Hunterdon Medical Center, Flemington

#### MERCER COUNTY

- 55 Anne Klein Forensic Center State of New Jersey, Dept. of Human Services, Trenton
- **56** Capital Health Capital Health Regional Medical Center, Trenton
- 57 Capital Health Capital Health Medical Center Hopewell, Pennington
- 58 RWJBarnabas Health Robert Wood Johnson University Hospital at Hamilton, Hamilton
- 59 St. Francis Medical Center, Trenton
- 60 St. Lawrence Rehabilitation Center, Lawrenceville
- 61 Trenton Psychiatric Hospital, West Trenton

#### MIDDLESEX COUNTY

- **62** Penn Medicine Princeton Health Penn Medicine Princeton Medical Center. Plainsboro
- **63** Care One at Raritan Bay Medical Center, Perth Amboy
- 54 Hackensack Meridian *Health* JFK Johnson Rehabilitation Institute,
- 65 Hackensack Meridian Health JFK Medical Center, Edison
- 66 Hackensack Meridian *Health* Raritan Bay Medical Center Old Bridge, Old Bridge
- 67 Hackensack Meridian *Health* Raritan Bay Medical Center Perth Amboy, Perth Amboy
- **68** RWJBarnabas Health Robert Wood Johnson University Hospital & The Bristol Myers Squibb
  - Children's Hospital at Robert Wood Johnson University Hospital, New Brunswick
- 69 RWJBarnabas Health Children's Specialized Hospital, New Brunswick
- 70 Saint Peter's Healthcare System Saint Peter's University Hospital, New Brunswick
- 71 Rutgers Biomedical and Health Services Rutgers University Behavioral HealthCare, Piscataway

#### Monmouth County

- 72 Hackensack Meridian Health Bayshore Medical Center, Holmdel
- 73 CentraState Healthcare System, Freehold
- 74 Hackensack Meridian *Health* Jersey Shore University Medical Center, Neptune
- 75 Hackensack Meridian Health Riverview Medical Center, Red Bank
- **76** RWJBarnabas Health Monmouth Medical Center, Long Branch
- 77 Encompass Health Rehabilitation Hospital of Tinton Falls, A Joint Venture With Monmouth Medical Center, Tinton Falls

## Morris County

- **78** Atlantic Health System Atlantic Rehabilitation Institute, Morristown
- 79 Atlantic Health System Morristown Medical Center, Morristown
- **80** Atlantic Health System Chilton Medical Center, Pompton Plains

- 81 Greystone Park Psychiatric Hospital, Greystone Park
- 82 Kessler Institute for Rehabilitation Chester, Chester
- 83 Kindred Hospital at Morris, Dover
- 84 Saint Clare's Behavioral Health, Boonton
- 85 Saint Clare's Hospital Denville, Denville
- 86 Saint Clare's Hospital Dover, Dover

#### OCEAN COUNTY

- 87 Encompass Health Rehabilitation Hospital of Toms River, Toms River
- Hackensack Meridian Health Ocean Medical Center, Brick
- 89 RWJBarnabas Health Community Medical Center, Toms River
- **90** RWJBarnabas Health Monmouth Medical Center Southern Campus, Lakewood
- 91 Specialty Hospital of Central Jersey, Lakewood
- 92 RWJBarnabas Health Barnabas Health Behavioral Health Center, Toms River
- 93 Hackensack Meridian *Health* Southern Ocean Medical Center,

## Passaic County

- 94 St. Joseph's Health St. Joseph's Wayne Medical Center, Wayne
- 95 Kindred Hospital at Wayne, Wayne
- **96** St. Joseph's Health St. Joseph's University Medical Center, Poterson
- 97 St. Mary's General Hospital, Passaic

## SALEM COUNTY

- 98 Salem Medical Center, Salem
- 99 Inspira Health Inspira Medical Center Elmer, Elmer

## SOMERSET COUNTY

- 100 Hackensack Meridian *Health* Carrier Clinic, Belle Mead
- 101 Matheny Medical and Educational Center, Peapack
- **102** RWJBarnabas Health Robert Wood Johnson University Hospital Somerset, Somerville
- 103 VA New Jersey Health Care System Lyons

## SUSSEX COUNTY

104 Atlantic Health System — Newton Medical Center, Newton

# Union County

- **105** Atlantic Health System Overlook Medical Center, Summit
- 106 Summit Oaks Hospital, Summit
- 107 Trinitas Health Trinitas Regional Medical Center, Elizabeth
- 108 RWJBarnabas Health Robert Wood Johnson University Hospital at Rahway, Rahway
- 109 Kindred Hospital Rahway, Rahway
- 110 Cornerstone Behavioral Health Hospital of Union County, Berkeley Heights

# WARREN COUNTY

- 111 Atlantic Health System Hackettstown Medical Center,
- 112 St. Luke's Hospital Warren Campus, Phillipsburg