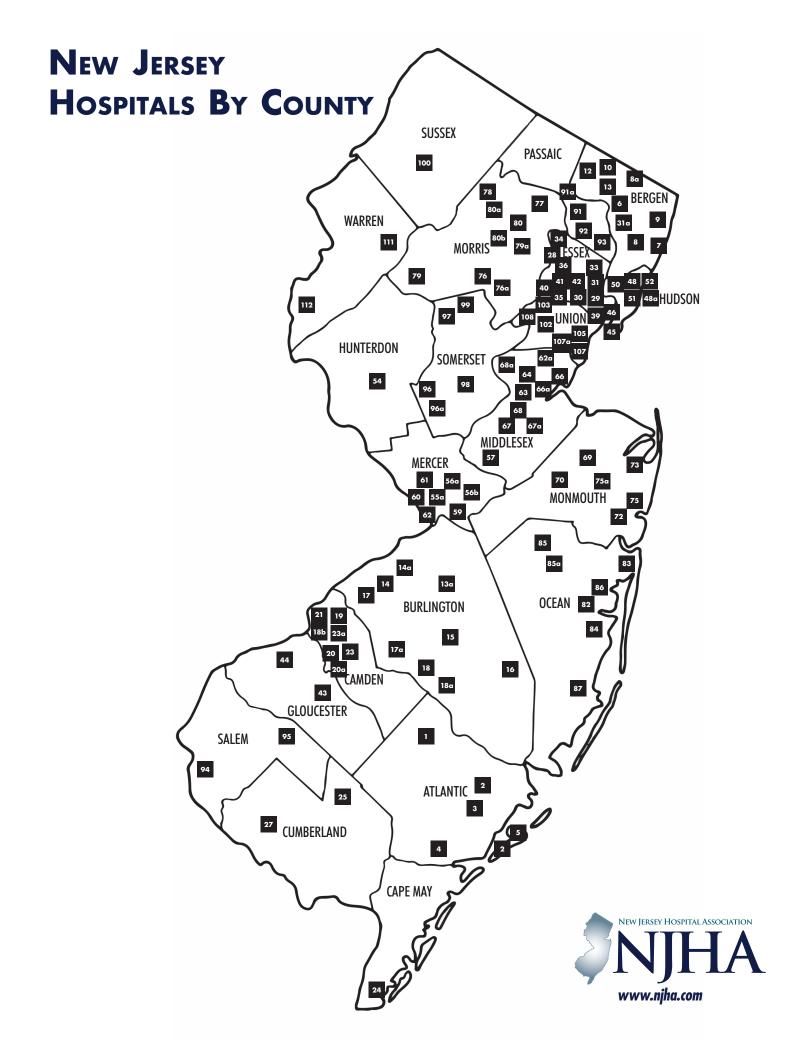

# ■ NJ Hospitals By County

### **ATLANTIC COUNTY**

- Ancora Psychiatric Hospital, Ancora
- 2 AtlantiCare AtlantiCare Regional Medical Center, Atlantic City and Pomona
- 3 Bacharach Institute for Rehabilitation, Pomona
- 4 Shore Medical Center, Somers Point
- **5** Acuity Specialty Hospital of New Jersey, Atlantic City

#### BERGEN COUNTY

- **6** Bergen Regional Medical Center L.P., Paramus
- 7 Englewood Hospital and Medical Center, Englewood
- 8 Hackensack Meridian Health Hackensack University Medical Center. Hackensack
- 8a Hackensack Meridian *Health* Pascack Valley Medical Center, Westwood
- **9** Holy Name Medical Center, Teaneck
- 10 Kessler Institute for Rehabilitation Kessler Saddle Brook, Saddle Brook
- 31a Select Specialty Hospital Northeast New Jersey, Rochelle Park
- 12 Christian Health Care Center, Wyckoff
- 13 Valley Health System The Valley Hospital, Ridgewood

# **BURLINGTON COUNTY**

- 13a Buttonwood Behavioral Health Hospital Mount Holly
- 14 Lourdes Health System Lourdes Medical Center of Burlington County, Willingboro
- 14a Lourdes Specialty Hospital of Southern New Jersey, Willingboro
- 15 Virtua Virtua Memorial, Mount Holly
- 16 Deborah Heart and Lung Center, Browns Mills
- 17 Hampton Behavioral Health Center AKA Universal Health Services, Rancocas
- 17a Kessler Institute for Rehabilitation Marlton, Marlton
- **18** Virtua Virtua Marlton, Marlton
- 18a Weisman Childrens Rehabilitation Hospital, Marlton

### **CAMDEN COUNTY**

- **18b** Northbrook Behavioral Hospital, Camden
- 19 The Cooper Health System Cooper University Health Care, Camden
- 20 Kennedy Health Kennedy University Hospital Cherry Hill, Cherry Hill
- **20a** Kennedy Health Kennedy University Hospital Stratford, Stratford
- 21 Lourdes Health System Our Lady of Lourdes Medical Center, Camden
- 23 Virtua Virtua Berlin, Berlin
- 23a Virtua Virtua Voorhees, Voorhees

# CAPE MAY COUNTY

24 Cape Regional Medical Center, Cape May Court House

# **CUMBERLAND COUNTY**

- 25 Inspira Health Network Inspira Medical Center Vineland, Vineland
- 27 HealthSouth Rehabilitation Hospital of Vineland, Vineland

# **ESSEX COUNTY**

- 28 Hackensack Meridian *Health* Mountainside Medical Center, Montclair
- 29 Columbus Hospital LTACH, Newark
- 30 Trinity Health Saint Michael's Medical Center, Newark
- 31 RWJBarnabas Health Clara Maass Medical Center, Belleville
- 33 East Orange General Hospital, East Orange
- **34** Essex County Hospital Center, Cedar Grove
- **35** Kessler Institute for Rehabilitation Kessler West, West Orange
- 39 RWJBarnabas Health Newark Beth Israel Medical Center, Newark

- 40 RWJBarnabas Health Saint Barnabas Medical Center, Livingston
- **41** University Hospital, Newark
- 42 VA New Jersey Health Care System, East Orange

### **GLOUCESTER COUNTY**

- **43** Kennedy Health Kennedy University Hospital Washington Township, Turnersville
- 44 Inspira Health Network Inspira Medical Center Woodbury, Woodbury

### **HUDSON COUNTY**

- **45** CarePoint Health Bayonne Medical Center, Bayonne
- **46** CarePoint Health Christ Hospital, Jersey City
- **48** CarePoint Health Hoboken University Medical Center, Hoboken
- **48a** Hudson County Meadowview Hospital, Secaucus
- 50 RWJBarnabas Health Jersey City Medical Center, Jersey City
- **51** Meadowlands Hospital Medical Center, Secaucus
- **52** Hackensack Meridian *Health* Palisades Medical Center, North Bergen

# **HUNTERDON COUNTY**

**54** Hunterdon Healthcare System — Hunterdon Medical Center, Flemington

### MERCER COUNTY

- **55a** Anne Klein Forensic Center State of New Jersey, Dept. of Human Services, Trenton
- **56a** Capital Health Capital Health Regional Medical Center, Trenton
- **56b** Capital Health Capital Health Medical Center Hopewell, Pennington
- 59 RWJBarnabas Health Robert Wood Johnson University Hospital at Hamilton, Hamilton
- **60** Trinity Health St. Francis Medical Center, Trenton
- **61** St. Lawrence Rehabilitation Center, Lawrenceville
- **62** Trenton Psychiatric Hospital, West Trenton

# MIDDLESEX COUNTY

- 57 Princeton Healthcare System University Medical Center of Princeton at Plainsboro, Plainsboro
- 62a Care One at Raritan Bay Medical Center, Perth Amboy
- **63** JFK Health JFK Johnson Rehabilitation Institute, Edison
- **64** JFK Health JFK Medical Center, Edison
- 66 Hackensack Meridian Health Raritan Bay Medical Center Old Bridge, Old Bridge
- **66a** Hackensack Meridian *Health* Raritan Bay Medical Center Perth Amboy, Perth Amboy
- 67 RWJBarnabas Health Robert Wood Johnson University Hospital & The Bristol Myers Squibb Children's Hospital at Robert Wood Johnson University Hospital, New Brunswick
- 67a RWJBarnabas Health Children's Specialized Hospital, New Brunswick
- **68** Saint Peter's Healthcare System Saint Peter's University Hospital, New Brunswick
- **68a** Rutgers Biomedical and Health Services Rutgers University Behavioral HealthCare, Piscataway

# Monmouth County

- 69 Hackensack Meridian Health Bayshore Medical Center, Holmdel
- **70** CentraState Healthcare System, Freehold
- 72 Hackensack Meridian *Health* Jersey Shore University Medical Center, Neptune
- 73 Hackensack Meridian *Health* Riverview Medical Center, Red Bank
- **75** RWJBarnabas Health Monmouth Medical Center, Long Branch
- **75a** HealthSouth Hospital of Tinton Falls, Tinton Falls

### **MORRIS COUNTY**

- 76 Atlantic Health System Atlantic Rehabilitation Institute, Morristown
- **76a** Atlantic Health System Morristown Medical Center, Morristown
- 77 Atlantic Health System Chilton Medical Center, Pompton Plains
- **78** Greystone Park Psychiatric Hospital, Greystone Park
- **79** Kessler Institute for Rehabilitation Kessler Chester, Chester
- **79a** Kindred Hospital at Morris, Dover
- **80** Saint Clare's Health Saint Clare's Hospital/ Boonton Township, Boonton
- **80a** Saint Clare's Health Saint Clare's Hospital/Denville, Denville
- **80b** Saint Clare's Health Saint Clare's Hospital/Dover, Dover

### OCEAN COUNTY

- 82 HealtrhSouth Rehabilitation Hospital of Toms River, Toms River
- **83** Hackensack Meridian *Health* Ocean Medical Center, Brick
- **84** RWJBarnabas Health Community Medical Center, Toms River
- 85 RWJBarnabas Health Monmouth Medical Center Southern Campus, Lakewood
- 85a Specialty Hospital of Central Jersey, Lakewood
- 86 RWJBarnabas Health Barnabas Health Behavioral Health Center. Toms River
- **87** Hackensack Meridian *Health* Southern Ocean Medical Center, Manahawkin

# Passaic County

- 91 St. Joseph's Healthcare System St. Joseph's Wayne Hospital, Wayne
- 91a Kindred Hospital at Wayne, Wayne
- 92 St. Joseph's Healthcare System St. Joseph's Regional Medical Center. Paterson
- 93 St. Mary's General Hospital, Passaic

### SALEM COUNTY

- 94 The Memorial Hospital of Salem County. Salem
- 95 Inspira Health Network Inspira Medical Center Elmer. Elmer

# SOMERSET COUNTY

- **96** Carrier Clinic, Belle Mead
- 96a East Mountain Hospital, Belle Mead
- 97 Matheny Medical and Educational Center, Peapack
- 98 RWJBarnabas Health Robert Wood Johnson University Hospital Somerset, Somerville
- **99** VA New Jersey Health Care System Lyons

### SUSSEX COUNTY

**100** Atlantic Health System — Newton Medical Center, Newton

# Union County

- **102** Atlantic Health System Overlook Medical Center, Summit
- 103 Summit Oaks Hospital, Summit
- **105** Trinitas Health Trinitas Regional Medical Center, Elizabeth
- 103 Infinites Negligible 107
   RWJBarnabas Health Robert Wood Johnson University Hospital at Rahway, Rahway
- 107a Kindred Hospital Rahway, Rahway
- 108 Cornerstone Behavioral Health Hospital of Union County,
  Berkeley Heights

# WARREN COUNTY

- 111 Atlantic Health System Hackettstown Medical Center,
- 112 St. Luke's Hospital Warren Campus, Phillipsburg